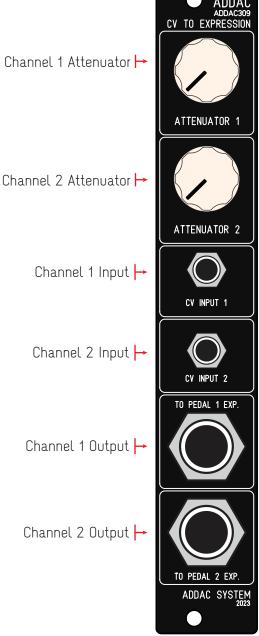

ADDAC309 features 2 channels each with a CV Input with attenuator and a 1/4' jack output.

This is a passive module, the power needed for operation is taken from the pedal power instead of the modular frame, this allows for perfect matching of the pedal's operating voltage which can range from 3.3v to 9v.