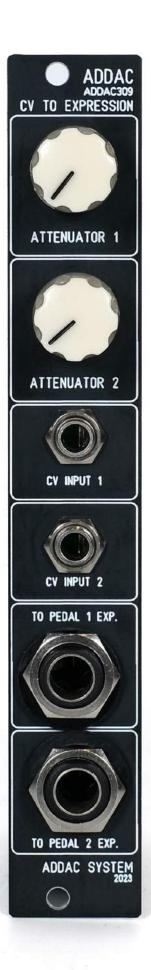

### **DESCRIPTION**

ADDAC309 CV to Expression allows a simple and straight forward connection between modular and effect pedals that features expression pedal TRS inputs.

Instead of using an expression pedal into the effects pedal the user can use this module in between a CV source and the Effects pedal to be controlled. This is a great way to control the available parameters on the effects pedals straight from a CV source.

ADDAC309 features 2 channels each with a CV Input with attenuator and a 1/4' jack output.

This is a passive module, the power needed for operation is taken from the pedal power instead of the modular frame, this allows for perfect matching of the pedal's operating voltage which can range from 3.3v to 9v.