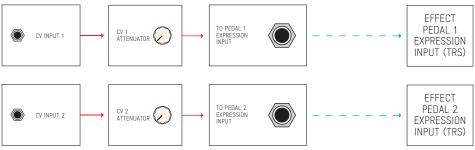

#### SIGNAL FLOW DIAGRAM

Tech Specs: 4HP 3.5 cm deep 0mA +12V 0mA -12V For feedback, comments or problems please contact us at: addac@addacsystem.com